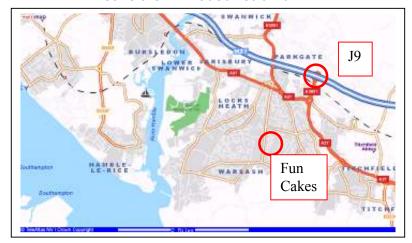

## Directions for Cake Collection Leave the M27 at Junction 9

**From M27 Eastbound** (heading towards Portsmouth) - At the traffic lights at the top of the slip road, move into the right hand lane and go over the motorway. You will then arrive at the next set of lights with the westbound slip road on your left. Continue straight ahead towards Park Gate, see both directions below.

**From M27 Westbound** (heading towards Southampton) – At the lights at the top of the slip road turn left and head towards Park Gate. See below.

## **Both Directions**

As you approach the traffic lights on the large roundabout, move into the right hand lane and head towards Park Gate.

Take the 4<sup>th</sup> Exit signposted Park Gate.

Straight over the next mini roundabout, still heading for Park Gate.

Take the 2<sup>nd</sup> Exit at the next roundabout (straight over). You will have Cams Palace on your left. After the traffic lights, turn left down Locks Road.

After approx 0.5 miles go straight over the mini round-about.

Take your 2<sup>nd</sup> Left into James Grieve Avenue; I am number 7, the 2<sup>nd</sup> house on the left.

Fiona Newton
Fun Cakes
7 James Grieve Avenue
Locks Heath
Southampton
Hants SO31 6UB
Tel: 01489 603536